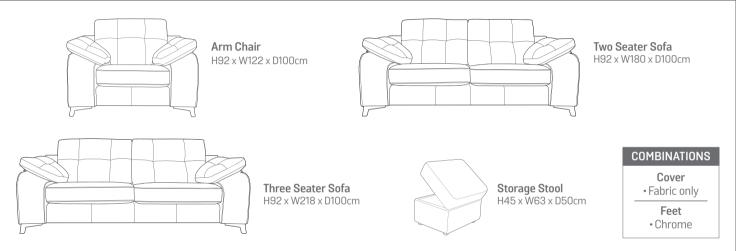

## BRACKEN

Stylish and chic the Bracken is a fixed standard back sofa collection with sleek chrome feet. With award winning foamflex seat interiors, super soft filled arm pads and fibre filled reversible backs for added comfort and support. Made using hardwood & composite board frame. Dowelled, screwed, glued & stapled joinery.