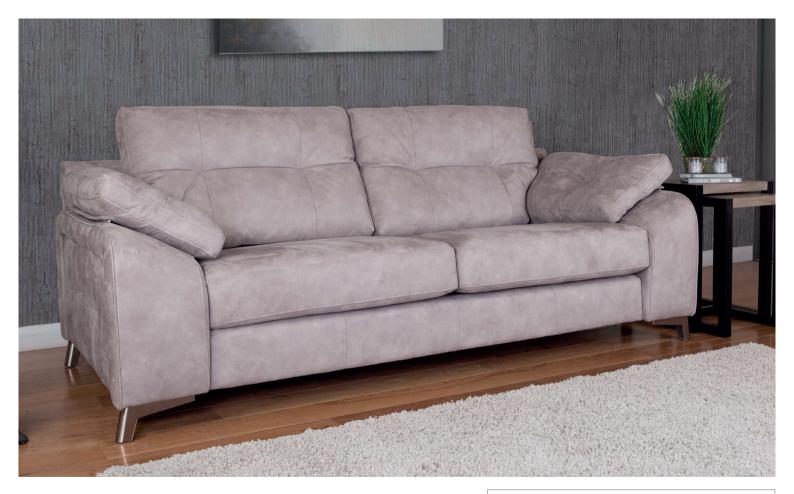

## BRACKEN

Stylish and chic the Bracken is a fixed standard back sofa collection with sleek chrome feet. With award winning foamflex seat interiors, super soft filled arm pads and fibre filled reversible backs for added comfort and support. Made using hardwood & composite board frame. Dowelled, screwed, glued & stapled joinery.