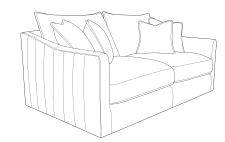

**Armless Unit** H88 x W75 x D105cm

**Arm Chair** H88 x W100 x D105cm

**Two Seater Sofa** H88 x W155 x D105cm

Three Seater Sofa H88 x W176 x D105cm

(L1, C0, R1) H88 x W183 x L183cm D105cm (front to back)

(L1, C0, R2) H88 x W272 x L183cm D105cm (front to back)