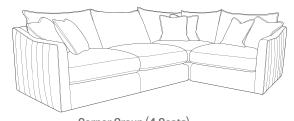

.

БГӨ ҮНЕ

PLYMOUTH















T:01752 408941 T:01822 616051 T:01626 332888 T:01726 817333 **D**L25 3RP **TQ12 3AD** 719 9DT ST AUSTELL NEWTON ABBOT TAVISTOCK

## BENTLEY

An intricate design with eye-catching style, the Bentley collection offers pure class finished in a choice of black, gold, or chrome piping. With award winning foamflex seat interiors, fibre filled reversible backs and feather filled scatters for added comfort. The full extensive range of fabrics are available to view and order in store.



**Armless Unit** H88 x W75 x D105cm



**Arm Chair** H88 x W100 x D105cm



**Two Seater Sofa** H88 x W155 x D105cm



Three Seater Sofa H88 x W176 x D105cm



(L1, C0, R1) H88 x W183 x L183cm D105cm (front to back)







(L1, C0, R2) H88 x W272 x L183cm D105cm (front to back)



Corner Group (4 Seats) (L2, C0, R1) H88 x W272 x L183cm D105cm (front to back)

## COMBINATIONS

## Cover

• Fabric only • Piping 3 colour choices

## Scatters

• 4 per sofa (2 medium, 2 small)

- 6 per corner group (3 medium, 3 small)
  - •1 per chair (in choice of fabrics)