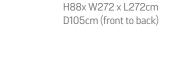

**Armless Unit** H88 x W75 x D105cm

**Arm Chair** H88 x W100 x D105cm

**Two Seater Sofa** H88 x W155 x D105cm

Three Seater Sofa H88 x W176 x D105cm

(L1, C0, R1) H88 x W183 x L183cm D105cm (front to back)

(L1, C0, R2) H88 x W272 x L183cm D105cm (front to back)