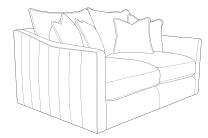

**Armless Unit** H88 x W75 x D105cm

**Arm Chair** H88 x W100 x D105cm

**Two Seater Sofa** H88 x W155 x D105cm

Three Seater Sofa H88 x W176 x D105cm

(L1, C0, R1) H88 x W183 x L183cm D105cm (front to back)

(L1, C0, R2) H88 x W272 x L183cm D105cm (front to back)