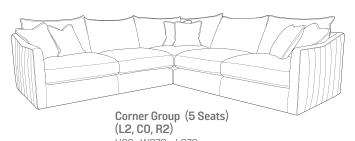

**Armless Unit** H88 x W75 x D105cm

**Arm Chair** H88 x W100 x D105cm

**Two Seater Sofa** H88 x W155 x D105cm

Three Seater Sofa H88 x W176 x D105cm

(L1, C0, R1) H88 x W183 x L183cm D105cm (front to back)

(L1, C0, R2) H88 x W272 x L183cm D105cm (front to back)