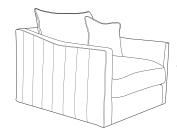

**Armless Unit** H88 x W75 x D105cm

**Arm Chair** H88 x W100 x D105cm

**Two Seater Sofa** H88 x W155 x D105cm

Three Seater Sofa H88 x W176 x D105cm

(L1, C0, R1) H88 x W183 x L183cm D105cm (front to back)

(L1, C0, R2) H88 x W272 x L183cm D105cm (front to back)