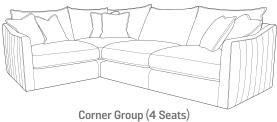

e as accurate as the photography and printing process allow.

БГӨ ҮНЕ

PLYMOUTH















T:01752 408941 T:01822 616051 T:01626 332888 T:01726 817333 **D**L25 3RP **TQ12 3AD** 719 9DT ST AUSTELL NEWTON ABBOT TAVISTOCK

## BENTLEY

An intricate design with eye-catching style, the Bentley collection offers pure class finished in a choice of black, gold, or chrome piping. With award winning foamflex seat interiors, fibre filled reversible backs and feather filled scatters for added comfort. The full extensive range of fabrics are available to view and order in store.



**Armless Unit** H88 x W75 x D105cm



**Arm Chair** H88 x W100 x D105cm



**Two Seater Sofa** H88 x W155 x D105cm



Three Seater Sofa H88 x W176 x D105cm



(L1, C0, R1) H88 x W183 x L183cm D105cm (front to back)







(L1, C0, R2) H88 x W272 x L183cm D105cm (front to back)



Corner Group (4 Seats) (L2, C0, R1) H88 x W272 x L183cm D105cm (front to back)

## COMBINATIONS

## Cover

• Fabric only • Piping 3 colour choices

## Scatters

• 4 per sofa (2 medium, 2 small)

- 6 per corner group (3 medium, 3 small)
  - •1 per chair (in choice of fabrics)