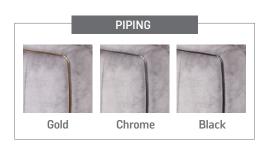

## BENTLEY

An intricate design with eye-catching style, the Bentley collection offers pure class finished in a choice of black, gold, or chrome piping. With award winning foamflex seat interiors, fibre filled reversible backs and feather filled scatters for added comfort. The full extensive range of fabrics are available to view and order in store.

## Cover

• Fabric only • Piping 3 colour choices