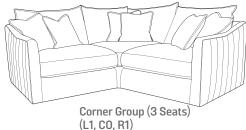

**Armless Unit** H88 x W75 x D105cm

**Arm Chair** H88 x W100 x D105cm

**Two Seater Sofa** H88 x W155 x D105cm

Three Seater Sofa H88 x W176 x D105cm

(L1, C0, R1) H88 x W183 x L183cm D105cm (front to back)

(L1, C0, R2) H88 x W272 x L183cm D105cm (front to back)