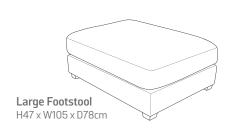

**Armless Unit** H88 x W75 x D105cm

**Arm Chair** H88 x W100 x D105cm

**Two Seater Sofa** H88 x W155 x D105cm

Three Seater Sofa H88 x W176 x D105cm

(L1, C0, R1) H88 x W183 x L183cm D105cm (front to back)

(L1, C0, R2) H88 x W272 x L183cm D105cm (front to back)