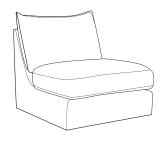

**Armless Unit** H88 x W75 x D105cm

**Arm Chair** H88 x W100 x D105cm

**Two Seater Sofa** H88 x W155 x D105cm

Three Seater Sofa H88 x W176 x D105cm

(L1, C0, R1) H88 x W183 x L183cm D105cm (front to back)

(L1, C0, R2) H88 x W272 x L183cm D105cm (front to back)