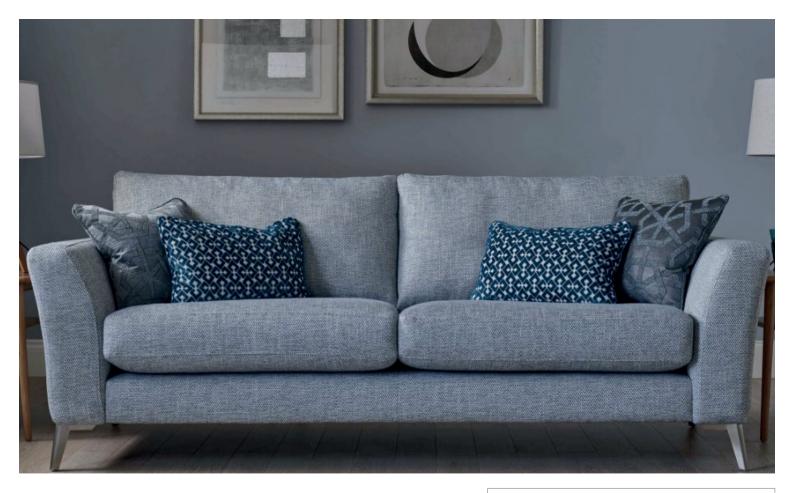

# FABIAN

Modern and elegant, the Fabian sofa collection combines luxury fabrics and chrome accents for a clean and fresh design. With smart contemporary details and generous cushions, the Fabian sofa is perfect for the family home, offering comfort without compromising on style. Beautifully finished with angled arms, a high straight back and chrome feet,

Three Seater Sofa H87 x W228 x D97cm

2.5 Seater Sofa H87 x W202 x D97cm

Two Seater Sofa H87 x W176 x D97cm