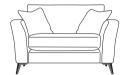

# FABIAN

Modern and elegant, the Fabian sofa collection combines luxury fabrics and chrome accents for a clean and fresh design. With smart contemporary details and generous cushions, the Fabian sofa is perfect for the family home, offering comfort without compromising on style. Beautifully finished with angled arms, a high straight back and chrome feet,

Three Seater Sofa H87 x W228 x D97cm

2.5 Seater Sofa H87 x W202 x D97cm

Two Seater Sofa H87 x W176 x D97cm