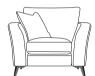

# FABIAN

Modern and elegant, the Fabian sofa collection combines luxury fabrics and chrome accents for a clean and fresh design. With smart contemporary details and generous cushions, the Fabian sofa is perfect for the family home, offering comfort without compromising on style. Beautifully finished with angled arms, a high straight back and chrome feet,

#### Feet

- · Light wood
  - Šmoke
  - Metal

Cuddler Sofa H87 x W140 x D97cm

Chair H87 x W108 x D97cm

**Designer Stool** H36 x W80 x D80cm

Storage Stool (feet) H46 x W65 x D56cm

(NB: All sizes are approximate, and manufacturers may make minor changes to specifications) Please allow tolerance of +/- 25mm (1") The colour and finishes shown in this leaflet are as accurate as the photography and printing process allow.