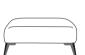

#### Feet

- · Light wood
  - Šmoke
  - Metal

Cuddler Sofa H87 x W140 x D97cm

Chair H87 x W108 x D97cm

**Designer Stool** H36 x W80 x D80cm

Storage Stool (feet) H46 x W65 x D56cm

(NB: All sizes are approximate, and manufacturers may make minor changes to specifications) Please allow tolerance of +/- 25mm (1") The colour and finishes shown in this leaflet are as accurate as the photography and printing process allow.