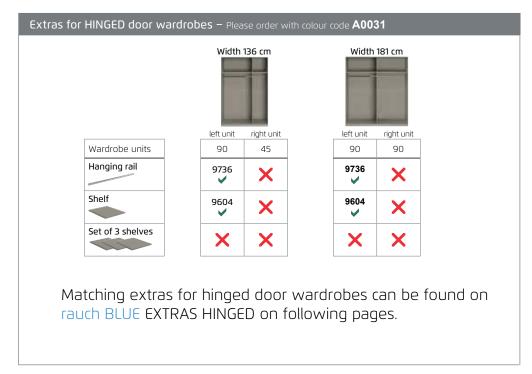

itutes consistently confirm that our materials and processes are not harmful to health.

### Award-winning and certified

















### **MORELLA**

rauch BLUF

| Carcase                          | / | Front | Colour code             |                             |
|----------------------------------|---|-------|-------------------------|-----------------------------|
|                                  |   |       | Front High polish white | Front High polish soft grey |
| Carcase Sonoma oak colour        |   |       | A6L14                   | AK665                       |
| Carcase Sanremo oak light colour |   | A4M14 | AM467                   |                             |
| Carcase Alpine white             |   | A9R24 | AP930                   |                             |