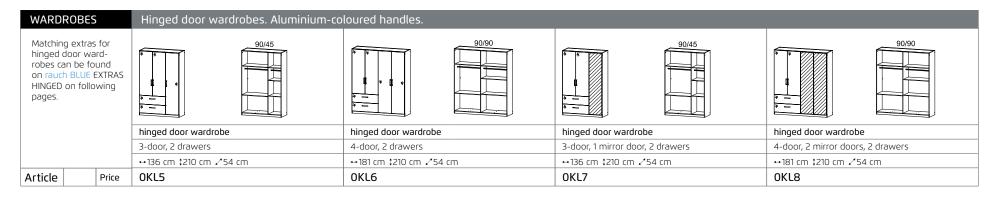

stitutes consistently confirm that our materials and processes are not harmful to health.

### Award-winning and certified

















### **MORELLA**

rauch BLUF

| Carcase                          | / | Front | Colour code             |                             |
|----------------------------------|---|-------|-------------------------|-----------------------------|
|                                  |   |       | Front High polish white | Front High polish soft grey |
| Carcase Sonoma oak colour        |   |       | A6L14                   | AK665                       |
| Carcase Sanremo oak light colour |   | A4M14 | AM467                   |                             |
| Carcase Alpine white             |   | A9R24 | AP930                   |                             |