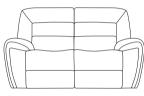

**Three Seater Static Sofa** H102 x W224 x D94cm

**Two Seater Static Sofa** H102 x W168 x D94cm

**Chair** H102 x W109 x D94cm

Footstool Standard H46 x W61 x D61cm Storage

H46 x W74 x D58cm