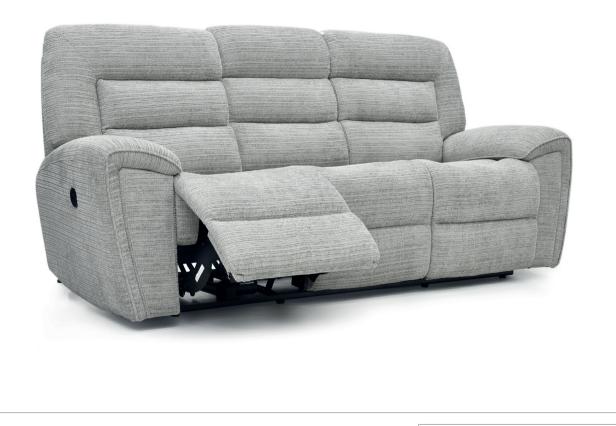

## FELIX

With its deeply padded back, and sumptuously inviting seat cushions, the Felix sofa collection is perfect for those who want to relax in comfort at the end of a busy day. Available as manual, power and static pieces to suit all styles of home, the Felix features modern angled arms and deep channel detailing for a clean and understated look. Deeply filled loose fibre in the back and arm cushions offer plush comfort.

## COMBINATIONS

**Cover** • Leather • Fabric

Options

- Static
- Manual recliners
- Power recliners
   with USB

/2/10/2020

(NB: All sizes are approximate, and manufacturers may make minor changes to specifications) Please allow tolerance of +/- 25mm (1") The colour and finishes shown in this leaflet are as accurate as the photography and printing process allow.