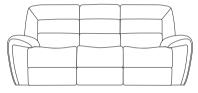

**Three Seater Static Sofa** H102 x W224 x D94cm

**Two Seater Static Sofa** H102 x W168 x D94cm

**Chair** H102 x W109 x D94cm

Footstool Standard H46 x W61 x D61cm Storage

H46 x W74 x D58cm