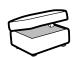

Ottoman (Low feet only) H:43 x W:103x D:62cm

**Storage Stool** (Glides) H:41 x W:64x D:58cm

Footstool (Glides) H:38 x W:64x D:58cm