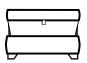

Ottoman (Low feet only) H:43 x W:103x D:62cm

**Storage Stool** (Glides) H:41 x W:64x D:58cm

Footstool (Glides) H:38 x W:64x D:58cm