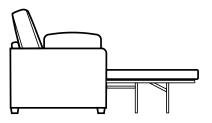

Two/Three Seater Sofabed
Two fold slatted and webbed metal action
Depth Open: 228cm

**Snuggler** H:99 x W:134 x D:93cm

**Chair** H:99 x W:97 x D:93cm

Accent Chair H:91 x W:76 x D:88cm

Swivel Chair H:100 x W:84 x D:93cm