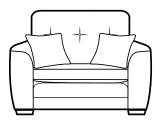

Two/Three Seater Sofabed
Two fold slatted and webbed metal action
Depth Open: 228cm

**Snuggler** H:99 x W:134 x D:93cm

**Chair** H:99 x W:97 x D:93cm

Accent Chair H:91 x W:76 x D:88cm

Swivel Chair H:100 x W:84 x D:93cm