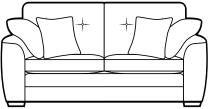

**Grand Sofa** H:99 x W:221 x D:93cm

Three Seater Sofa/Sofabed H:99 x W:199 x D:93cm Mattress Size: H:10 x W:132 x L:180cm

Two Seater Sofa/Sofabed H:99 x W:178 x D:93cm Mattress Size: H:10 x W:112 x L:180cm