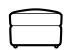

Ottoman (Low feet only) H:43 x W:103x D:62cm

**Storage Stool** (Glides) H:41 x W:64x D:58cm

Footstool (Glides) H:38 x W:64x D:58cm