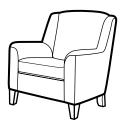

Two/Three Seater Sofabed
Two fold slatted and webbed metal action
Depth Open: 228cm

**Snuggler** H:99 x W:134 x D:93cm

**Chair** H:99 x W:97 x D:93cm

Accent Chair H:91 x W:76 x D:88cm

Swivel Chair H:100 x W:84 x D:93cm