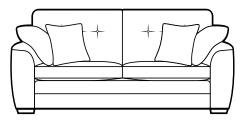

**Grand Sofa** H:99 x W:221 x D:93cm

Three Seater Sofa/Sofabed H:99 x W:199 x D:93cm Mattress Size: H:10 x W:132 x L:180cm

Two Seater Sofa/Sofabed H:99 x W:178 x D:93cm Mattress Size: H:10 x W:112 x L:180cm