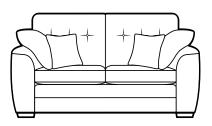

Two/Three Seater Sofabed
Two fold slatted and webbed metal action
Depth Open: 228cm

**Snuggler** H:99 x W:134 x D:93cm

**Chair** H:99 x W:97 x D:93cm

Accent Chair H:91 x W:76 x D:88cm

Swivel Chair H:100 x W:84 x D:93cm