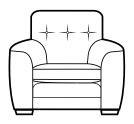

Two/Three Seater Sofabed
Two fold slatted and webbed metal action
Depth Open: 228cm

**Snuggler** H:99 x W:134 x D:93cm

**Chair** H:99 x W:97 x D:93cm

Accent Chair H:91 x W:76 x D:88cm

Swivel Chair H:100 x W:84 x D:93cm