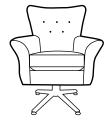

Two/Three Seater Sofabed
Two fold slatted and webbed metal action
Depth Open: 228cm

**Snuggler** H:99 x W:134 x D:93cm

**Chair** H:99 x W:97 x D:93cm

Accent Chair H:91 x W:76 x D:88cm

Swivel Chair H:100 x W:84 x D:93cm