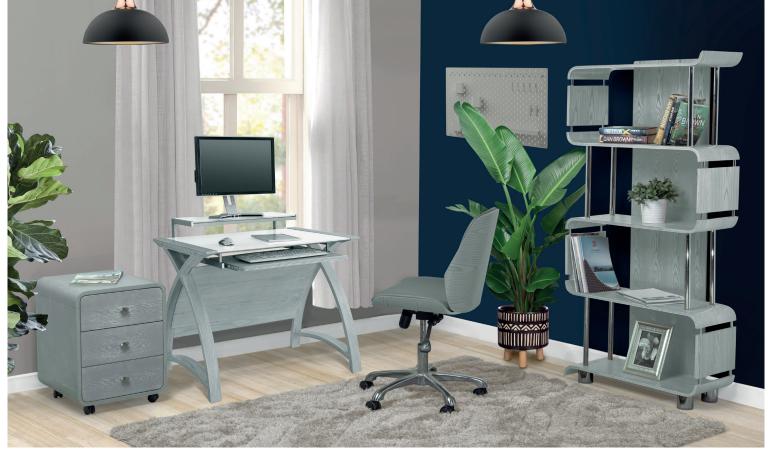

## JUPITER OFFICE COLLECTION SPECIAL ORDER

Sleek, stylish and minimalistic the Jupiter home office range complements any office space within your home and offers both quality and comfort. The Jupiter range features a selection of popular wood design finishes and simple storage solutions for all your home office essentials. The Jupiter Smart Desk is a unique and modern design with discreet wireless charging pad, 2.1 high quality bluetooth speakers, 2 USB ports and a handy concealed drawer.