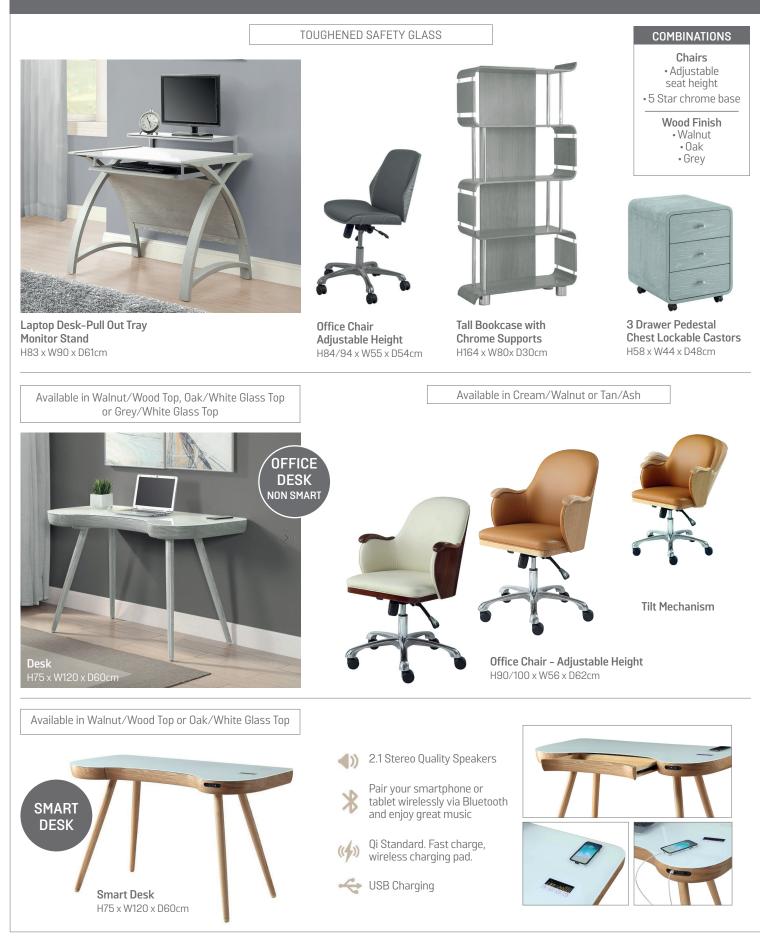

## JUPITER OFFICE COLLECTION SPECIAL ORDER

Sleek, stylish and minimalistic the Jupiter home office range complements any office space within your home and offers both quality and comfort. The Jupiter range features a selection of popular wood design finishes and simple storage solutions for all your home office essentials. The Jupiter Smart Desk is a unique and modern design with discreet wireless charging pad, 2.1 high quality bluetooth speakers, 2 USB ports and a handy concealed drawer.