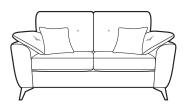

# SANTIAGO

The Santiago collection combines retro design elements with modern accents for an eclectic, vibrant feel, making it a great suite for both the contemporary or more traditional home. With a deep button back and relaxed cushioned arms, the Santiago is perfect for relaxing into at the end of a busy day. Available to order in an extensive range of fabrics. All items in the Santiago range are designed and manufactured with meticulous attention to detail, using the finest quality material, by skilled master craftsmen.

**Grand Sofa** H:93 x W:224 x D:98cm

Three Seater Sofa H:93 x W:201 x D:98cm

Two Seater Sofa H:93 x W:180 x D:98cm

**Snuggler** H:93 x W:136 x D:98cm

Chair H:96 x W:95 x D:96cm (Arm Height 66cm)

Accent Chair H:90 x W:70 x D:90cm