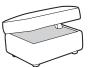

## Accent Chair Arm Finish

- Light Oak
- Walnut

**Legged Ottoman** H:40 x W:100x D:57cm

**Storage Stool** (Glides) H:41 x W:64x D:58cm

**Footstool** (Glides) H:38 x W:64x D:58cm