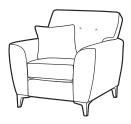

# SANTIAGO

The Santiago collection combines retro design elements with modern accents for an eclectic, vibrant feel, making it a great suite for both the contemporary or more traditional home. With a deep button back and relaxed cushioned arms, the Santiago is perfect for relaxing into at the end of a busy day. Available to order in an extensive range of fabrics. All items in the Santiago range are designed and manufactured with meticulous attention to detail, using the finest quality material, by skilled master craftsmen.

**Grand Sofa** H:93 x W:224 x D:98cm

Three Seater Sofa H:93 x W:201 x D:98cm

Two Seater Sofa H:93 x W:180 x D:98cm

**Snuggler** H:93 x W:136 x D:98cm

Chair H:96 x W:95 x D:96cm (Arm Height 66cm)

Accent Chair H:90 x W:70 x D:90cm