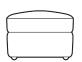

## Accent Chair Arm Finish

- Light Oak
- Walnut

**Legged Ottoman** H:40 x W:100x D:57cm

**Storage Stool** (Glides) H:41 x W:64x D:58cm

**Footstool** (Glides) H:38 x W:64x D:58cm