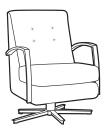

# SANTIAGO

The Santiago collection combines retro design elements with modern accents for an eclectic, vibrant feel, making it a great suite for both the contemporary or more traditional home. With a deep button back and relaxed cushioned arms, the Santiago is perfect for relaxing into at the end of a busy day. Available to order in an extensive range of fabrics. All items in the Santiago range are designed and manufactured with meticulous attention to detail, using the finest quality material, by skilled master craftsmen.

Swivel Chair H:97 x W:64 x D:86cm