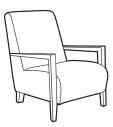

# SANTIAGO

The Santiago collection combines retro design elements with modern accents for an eclectic, vibrant feel, making it a great suite for both the contemporary or more traditional home. With a deep button back and relaxed cushioned arms, the Santiago is perfect for relaxing into at the end of a busy day. Available to order in an extensive range of fabrics. All items in the Santiago range are designed and manufactured with meticulous attention to detail, using the finest quality material, by skilled master craftsmen.

**Grand Sofa** H:93 x W:224 x D:98cm

Three Seater Sofa H:93 x W:201 x D:98cm

Two Seater Sofa H:93 x W:180 x D:98cm

**Snuggler** H:93 x W:136 x D:98cm

Chair H:96 x W:95 x D:96cm (Arm Height 66cm)

Accent Chair H:90 x W:70 x D:90cm

## Accent Chair Arm Finish

- Light Oak
- Walnut

**Legged Ottoman** H:40 x W:100x D:57cm

**Storage Stool** (Glides) H:41 x W:64x D:58cm

**Footstool** (Glides) H:38 x W:64x D:58cm