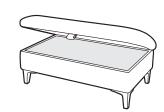

## Accent Chair Arm Finish

- Light Oak
- Walnut

**Legged Ottoman** H:40 x W:100x D:57cm

**Storage Stool** (Glides) H:41 x W:64x D:58cm

**Footstool** (Glides) H:38 x W:64x D:58cm