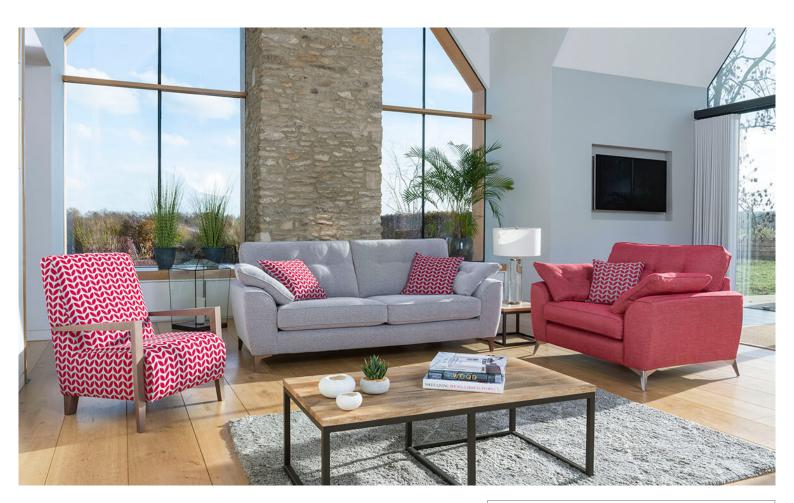

# SANTIAGO

The Santiago collection combines retro design elements with modern accents for an eclectic, vibrant feel, making it a great suite for both the contemporary or more traditional home. With a deep button back and relaxed cushioned arms, the Santiago is perfect for relaxing into at the end of a busy day. Available to order in an extensive range of fabrics. All items in the Santiago range are designed and manufactured with meticulous attention to detail, using the finest quality material, by skilled master craftsmen.

**Grand Sofa** H:93 x W:224 x D:98cm

Three Seater Sofa H:93 x W:201 x D:98cm

Two Seater Sofa H:93 x W:180 x D:98cm

**Snuggler** H:93 x W:136 x D:98cm

Chair H:96 x W:95 x D:96cm (Arm Height 66cm)

Accent Chair H:90 x W:70 x D:90cm