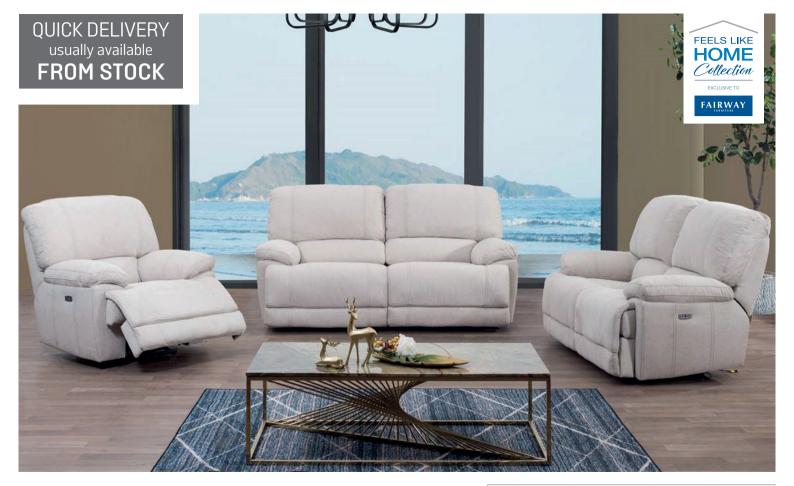

## TROY

Our Troy sofa collection offers a high back, deep set channel detailing and low wide arms, which offers fantastic comfort and support, thanks to its power recliner action and deep padding. Operated by a sleek and discreet power button, and can be fully reclined to find your ultimate, relaxing position. Available to order in a selection of fabrics & leathers

Chair Power Recliner H105 x W110 x D102cm

2 Seater Sofa Power Recliner H105 x W165 x D102cm

3 Seater Sofa Power Recliner H105 x W204 x D102cm

**OUICK DELIVERY** usually available FROM STOCK

in Darwin Silver Fabric