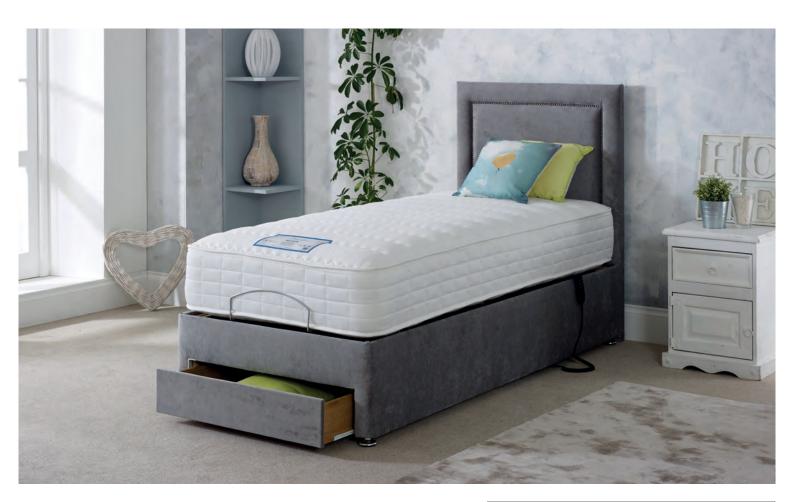

### SPECIAL ORDER

The adjustable bed collection offers superb versatility, thanks to its 5-part adjustable slat system and twin motor mechanism, which allows you to find your ideal position for a great night's sleep. All Adjust-A-Bed bases support a weight of up to 25 stone (per action), and the easy to use adjusting mechanism makes it the perfect choice for bad back sufferers.

**FEATURES** 

• 6 bed sizes available

per action

30 fabric choices

- Supports up to 25 stone
- occupancy as they have 1 mechanism • Bases have 5 part adjustable slat system Twin motor mechansim &

• 4'0 & 4'6 models recommended for single

- handset (5 yr Guarantee)
- Drawers available 2'6 & 3'0 = 1 drawer 4'0, 5'0, 6'0 = 2 or 4 drawers Solid wood base

ECLIPSE - POCKET 1500

- Summer side – ultra cool gel

Chrome glides

| S                              | SIZES       |
|--------------------------------|-------------|
| Width                          | Width       |
| 2'6 (76cm)                     | 4'6 (137cm) |
| 3'0 (91cm)                     | 5'0 (152cm) |
| 4'0 (122cm)                    | 6'0 (182cm) |
| Length (all sizes) 6'6 (200cm) |             |