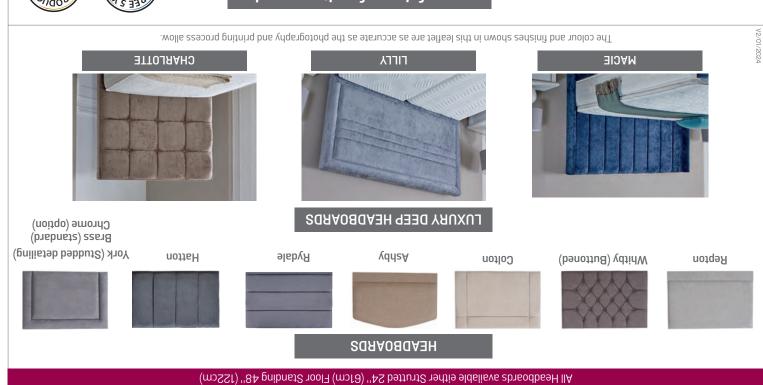

# ADJUST-A-BED







## ADJUST-A-BED COLLECTION

### SPECIAL ORDER

The adjustable bed collection offers superb versatility, thanks to its 5-part adjustable slat system and twin motor mechanism, which allows you to find your ideal position for a great night's sleep. All Adjust-A-Bed bases support a weight of up to 25 stone (per action), and the easy to use adjusting mechanism makes it the perfect choice for bad back sufferers.

**FEATURES** 

• 6 bed sizes available

per action

30 fabric choices

- Supports up to 25 stone
- occupancy as they have 1 mechanism • Bases have 5 part adjustable slat system Twin motor mechansim &

• 4'0 & 4'6 models recommended for single

- handset (5 yr Guarantee)
- Drawers available 2'6 & 3'0 = 1 drawer 4'0, 5'0, 6'0 = 2 or 4 drawers Solid wood base

ECLIPSE - POCKET 1500

-