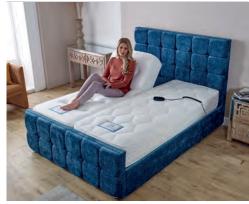

OUR BESPOKE ADJUSTABLE BED

MATTRESSES

#### LINDEN - POCKET 1000

- Medium/Firm Feel
- No Turn
- 9" deep mattress
- 1000 pocket springs
- Knitted & guilted fabric top panel
- Air lite comfort foam (zero gravity)
- Edge to edge support

#### DERWENT – POCKET 1000

- Medium/firm feel
- No turn mattress
- 10" deep tufted mattress
- 1000 pocket springs
- Air lite comfort foam (zero gravity)
- Edge to edge support
- •1500 pocket springs
  - Edge to edge support

•10" deep mattress

• Medium/firm feel

Turnable mattress

- Winter side – tencel

Temperature control

#### PURE - POCKET 1500

- Medium/firm feel
- Turnable mattress
- 10" deep tufted mattress
- -1500 pocket springs
- Damask luxurious top panel
- Kashmir wool & cotton fillings



Also available with 2 or 4 drawers





NON DRAWER





#### LILLY

ADJUSTABLE BASE WITH HANDSET