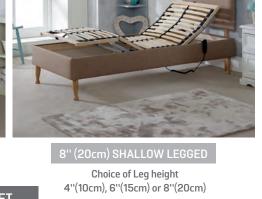

YOUR BESPOKE ADJUSTABLE BED

MATTRESSES

#### LINDEN - POCKET 1000

- Medium/Firm Feel
- No Turn
- 9" deep mattress
- 1000 pocket springs
- Knitted & guilted fabric top panel
- Air lite comfort foam (zero gravity)
- Edge to edge support

#### DERWENT – POCKET 1000

- Medium/firm feel
- No turn mattress
- 10" deep tufted mattress
- 1000 pocket springs
- Air lite comfort foam (zero gravity)
- Edge to edge support
- •1500 pocket springs
  - Edge to edge support

•10" deep mattress

• Medium/firm feel

Turnable mattress

- Winter side – tencel

Temperature control

#### PURE - POCKET 1500

- Medium/firm feel
- Turnable mattress
- 10" deep tufted mattress
- -1500 pocket springs
- Damask luxurious top panel
- Kashmir wool & cotton fillings



Also available with 2 or 4 drawers





NON DRAWER





#### LILLY

ADJUSTABLE BASE WITH HANDSET