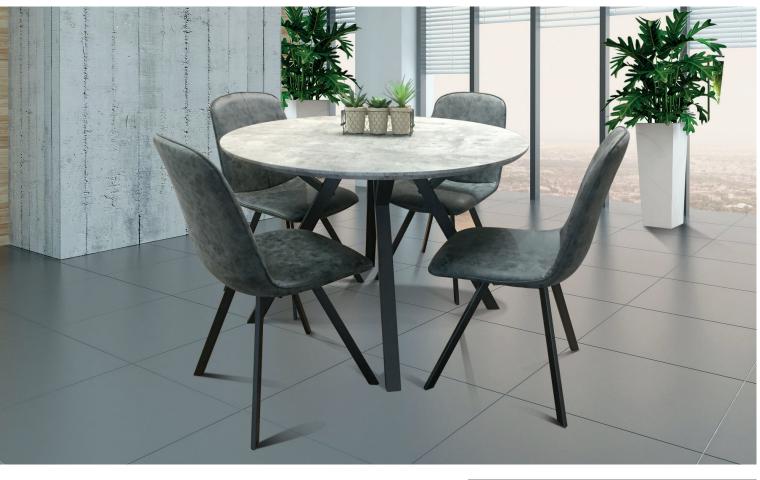

## TOLEDO DINING COLLECTION SPECIAL ORDER

Compact in design, with concrete effect tops and powder coated steel legs for a durable and rugged feel. The dining table is complemented by concrete effect dining chairs in an understated grey. With pieces for both the living and dining room, the Toledo collection can help you create a minimalist and stylish look throughout your home.