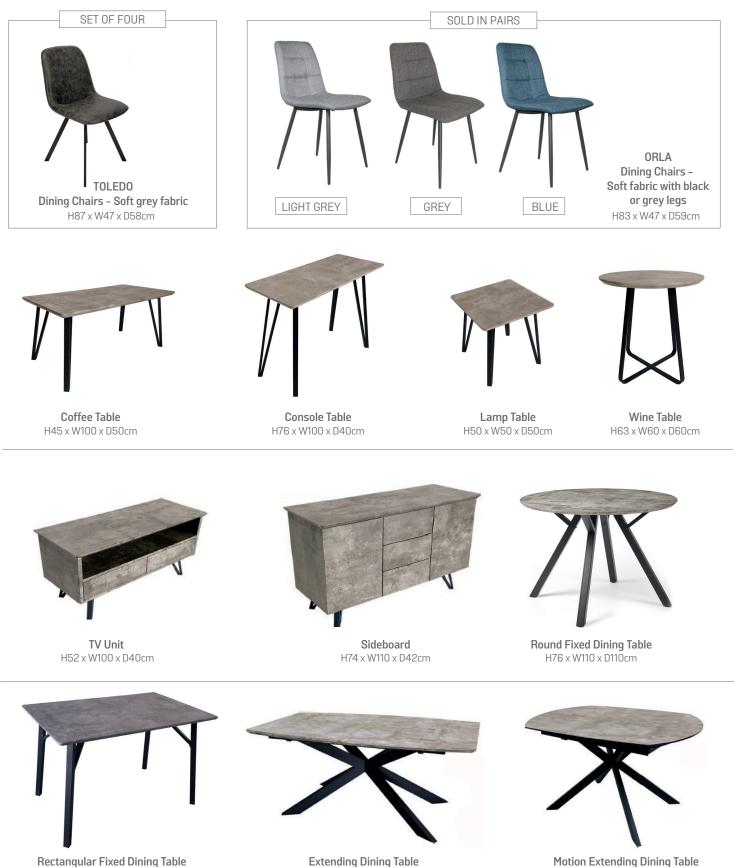

## TOLEDO DINING COLLECTION SPECIAL ORDER

Compact in design, with concrete effect tops and powder coated steel legs for a durable and rugged feel. The dining table is complemented by concrete effect dining chairs in an understated grey. With pieces for both the living and dining room, the Toledo collection can help you create a minimalist and stylish look throughout your home.

H77 x W160–210 x D90cm

H76 x W120 x D75cm

Motion Extending Dining Table H78 x W120-180 x D90cm V4/10/2023