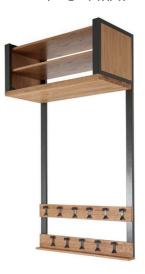

# **FUSION**

HJ82 x M\2 x D32cm Вооксаѕе

HS00 x W120 x D32cm Open Shelf Unit

The colour and finishes shown in this leaflet are as accurate as the photography and printing process allow.

H182 x W100 x D48cm Coat Hooks - Hall Unit - Bench -