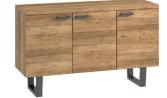

Large Sideboard 3 Doors H85 x W140 x D45cm

**TV Unit** H50 x W132 x D40cm

**Laptop Storage Coffee Table** H45 x W90 x D67cm

TWO SIZES AVAILABLE Small Bench H45 x W140 x D35cm

**Large Bench** H45 x W180 x D35cm