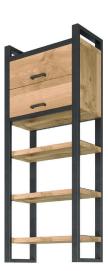

# **FUSION**

HJ82 x M\2 x D32cm Вооксаѕе

HS00 x W120 x D32cm Open Shelf Unit

The colour and finishes shown in this leaflet are as accurate as the photography and printing process allow.

H182 x W100 x D48cm Coat Hooks - Hall Unit - Bench -