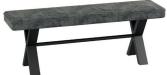

**Grey Quilted Fabric** 

TWO SIZES AVAILABLE

Small Upholstered Bench H45 x W140 x D35cm

**Large Upholstered Bench** H45 x W180 x D35cm

TWO SIZES H89 x W140 x D56cm

AVAILABLE Large Uphelstored Bench with Back