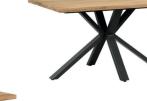

#### LEGS AND HANDLES REQUIRE FITTING

TWO SIZES AVAILABLE

Small Fixed Top Dining Table
H76 × W150 × D95cm

**Large Fixed Top Dining Table** H76 x W190 x D95cm

Extension Leaf H11.4 x W50 x D95cm

Compact Dining Table H76 x W135 x D80cm