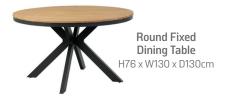

#### LEGS AND HANDLES REQUIRE FITTING

TWO SIZES AVAILABLE

Small Fixed Top Dining Table
H76 × W150 × D95cm

**Large Fixed Top Dining Table** H76 x W190 x D95cm

Extension Leaf H11.4 x W50 x D95cm

Compact Dining Table H76 x W135 x D80cm