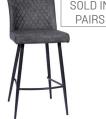

Bar Stools Graphite Fabric H99 x W46 x D53cm

**Bar Table** H92 x W70 x D70cm

Coffee Table H45 x W100 x D50cm

**Lamp Table** H45 x W50 x D50cm

Coffee Table - Two Step H48 x W110 x D55cm

Small Sideboard 2 Doors H82 x W94 x D45cm