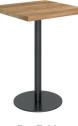

Bar Stools Graphite Fabric H99 x W46 x D53cm

**Bar Table** H92 x W70 x D70cm

Coffee Table H45 x W100 x D50cm

**Lamp Table** H45 x W50 x D50cm

Coffee Table - Two Step H48 x W110 x D55cm

Small Sideboard 2 Doors H82 x W94 x D45cm