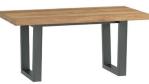

#### LEGS AND HANDLES REQUIRE FITTING

TWO SIZES AVAILABLE

Small Fixed Top Dining Table
H76 × W150 × D95cm

**Large Fixed Top Dining Table** H76 x W190 x D95cm

Extension Leaf H11.4 x W50 x D95cm

Compact Dining Table H76 x W135 x D80cm