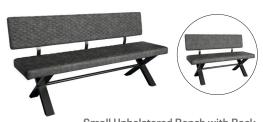

**Grey Quilted Fabric** 

TWO SIZES AVAILABLE

Small Upholstered Bench H45 x W140 x D35cm

**Large Upholstered Bench** H45 x W180 x D35cm

TWO SIZES H89 x W140 x D56cm

AVAILABLE Large Uphelstored Bench with Back

Large Upholstered Bench with Back H89 x W180 x D56cm

**Low Bench - Graphite Fabric** H51 x W120x D43cm

Corner Bench 2 piece Set – Left Hand H86 x W147 x D178cm

1186 X W 147 X D 178C11

Corner Bench 2 piece Set – Right Hand H86 x W178 x D147cm