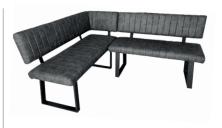

Large Upholstered Bench with Back H89 x W180 x D56cm

**Low Bench - Graphite Fabric** H51 x W120x D43cm

Corner Bench 2 piece Set – Left Hand H86 x W147 x D178cm

1186 X W 147 X D 178C11

Corner Bench 2 piece Set – Right Hand H86 x W178 x D147cm