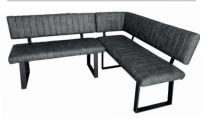

Large Upholstered Bench with Back H89 x W180 x D56cm

**Low Bench - Graphite Fabric** H51 x W120x D43cm

Corner Bench 2 piece Set – Left Hand H86 x W147 x D178cm

1186 X W 147 X D 178C11

Corner Bench 2 piece Set – Right Hand H86 x W178 x D147cm