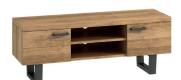

Large Sideboard 3 Doors H85 x W140 x D45cm

**TV Unit** H50 x W132 x D40cm

**Laptop Storage Coffee Table** H45 x W90 x D67cm

TWO SIZES AVAILABLE Small Bench H45 x W140 x D35cm

**Large Bench** H45 x W180 x D35cm