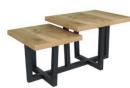

#### LEGS AND HANDLES REQUIRE FITTING

TWO SIZES AVAILABLE

Small Fixed Top Dining Table
H76 × W150 × D95cm

**Large Fixed Top Dining Table** H76 x W190 x D95cm

Extension Leaf H11.4 x W50 x D95cm

Compact Dining Table H76 x W135 x D80cm