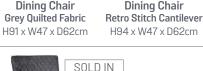

**Grey Quilted Fabric** 

TWO SIZES AVAILABLE

Small Upholstered Bench H45 x W140 x D35cm

**Large Upholstered Bench** H45 x W180 x D35cm

TWO SIZES H89 x W140 x D56cm

AVAILABLE Large Uphelstored Bench with Back