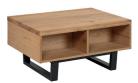

Large Sideboard 3 Doors H85 x W140 x D45cm

**TV Unit** H50 x W132 x D40cm

**Laptop Storage Coffee Table** H45 x W90 x D67cm

TWO SIZES AVAILABLE Small Bench H45 x W140 x D35cm

**Large Bench** H45 x W180 x D35cm