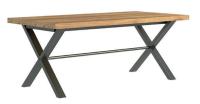

#### LEGS AND HANDLES REQUIRE FITTING

TWO SIZES AVAILABLE

Small Fixed Top Dining Table
H76 × W150 × D95cm

**Large Fixed Top Dining Table** H76 x W190 x D95cm

Extension Leaf H11.4 x W50 x D95cm

Compact Dining Table H76 x W135 x D80cm