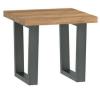

Bar Stools Graphite Fabric H99 x W46 x D53cm

**Bar Table** H92 x W70 x D70cm

Coffee Table H45 x W100 x D50cm

**Lamp Table** H45 x W50 x D50cm

Coffee Table - Two Step H48 x W110 x D55cm

Small Sideboard 2 Doors H82 x W94 x D45cm