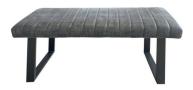

Large Upholstered Bench with Back H89 x W180 x D56cm

**Low Bench - Graphite Fabric** H51 x W120x D43cm

Corner Bench 2 piece Set – Left Hand H86 x W147 x D178cm

1186 X W 147 X D 178C11

Corner Bench 2 piece Set – Right Hand H86 x W178 x D147cm