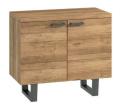

Bar Stools Graphite Fabric H99 x W46 x D53cm

**Bar Table** H92 x W70 x D70cm

Coffee Table H45 x W100 x D50cm

**Lamp Table** H45 x W50 x D50cm

Coffee Table - Two Step H48 x W110 x D55cm

Small Sideboard 2 Doors H82 x W94 x D45cm