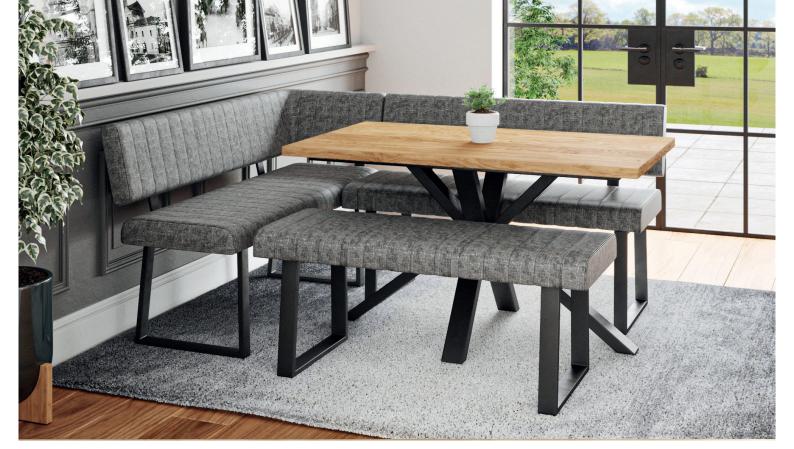

Large Upholstered Bench with Back H89 x W180 x D56cm

**Low Bench - Graphite Fabric** H51 x W120x D43cm

Corner Bench 2 piece Set – Left Hand H86 x W147 x D178cm

1186 X W 147 X D 178C11

Corner Bench 2 piece Set – Right Hand H86 x W178 x D147cm