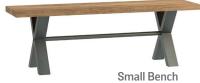

Large Sideboard 3 Doors H85 x W140 x D45cm

**TV Unit** H50 x W132 x D40cm

**Laptop Storage Coffee Table** H45 x W90 x D67cm

TWO SIZES AVAILABLE Small Bench H45 x W140 x D35cm

**Large Bench** H45 x W180 x D35cm