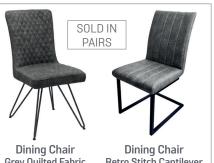

**Grey Quilted Fabric** 

TWO SIZES AVAILABLE

Small Upholstered Bench H45 x W140 x D35cm

**Large Upholstered Bench** H45 x W180 x D35cm

TWO SIZES H89 x W140 x D56cm

AVAILABLE Large Uphelstored Bench with Back