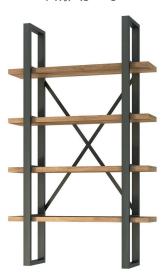

# **FUSION**

HJ82 x M\2 x D32cm Вооксаѕе

HS00 x W120 x D32cm Open Shelf Unit

The colour and finishes shown in this leaflet are as accurate as the photography and printing process allow.

H182 x W100 x D48cm Coat Hooks - Hall Unit - Bench -