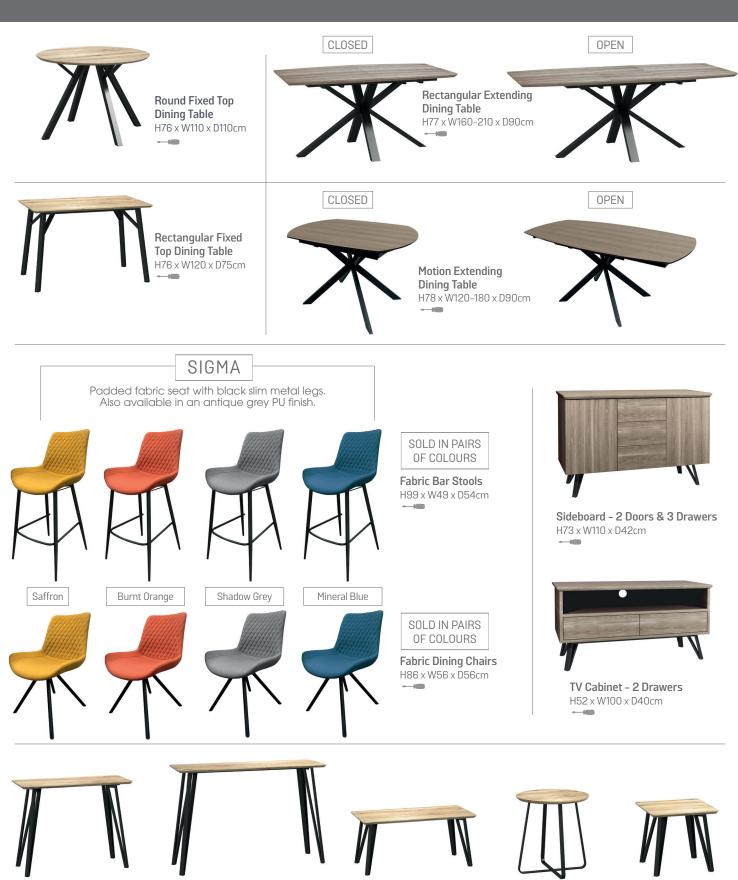

## SPECIAL ORDER

With modern styling and a classic wood finish, the Delta dining and living room collection is a fantastic mix of contemporary and traditional, just right to create a fun and eclectic look. With angular metal legs and smooth light wood tops, the Delta range is easy to live with, thanks to its unobtrusive and uncluttered design.

Coffee Table

H45 x W100 x D50cm

Wine Table

H63 x W60 x D60cm

Lamp Table

H50 x W50 x D50cm

**Console Table** 

H76 x W100 x D40cm

**Bar Table** 

H92 x W140 x D45cm